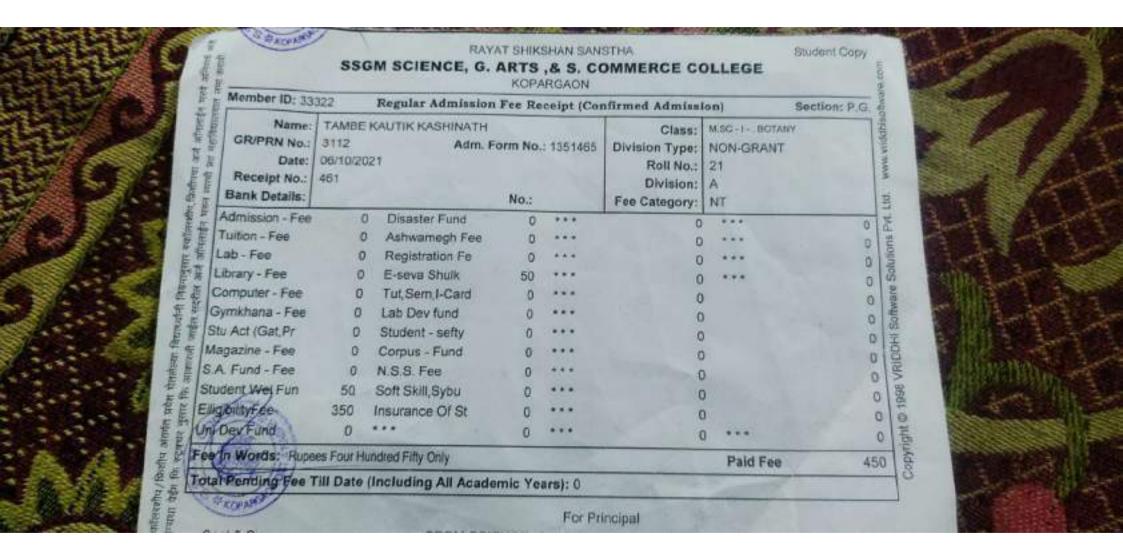

| 14. | Karanar Sagar Shivaji                                                                                                                                                                                                                                                                                                                                                                                                                                                                                                                                                                                                                                                                                                                                                                                                                                                                                                                                                                                                                                                                                                                                                                                                                                                                                                                                                                                                                                                                                                                                                                                                                                                                                                                                                                                                                                                                                                                                                                                                                                                                                                          | BA        | ACS College<br>NandgsonYCMOU                                                       | 548412     | M.A        |
|-----|--------------------------------------------------------------------------------------------------------------------------------------------------------------------------------------------------------------------------------------------------------------------------------------------------------------------------------------------------------------------------------------------------------------------------------------------------------------------------------------------------------------------------------------------------------------------------------------------------------------------------------------------------------------------------------------------------------------------------------------------------------------------------------------------------------------------------------------------------------------------------------------------------------------------------------------------------------------------------------------------------------------------------------------------------------------------------------------------------------------------------------------------------------------------------------------------------------------------------------------------------------------------------------------------------------------------------------------------------------------------------------------------------------------------------------------------------------------------------------------------------------------------------------------------------------------------------------------------------------------------------------------------------------------------------------------------------------------------------------------------------------------------------------------------------------------------------------------------------------------------------------------------------------------------------------------------------------------------------------------------------------------------------------------------------------------------------------------------------------------------------------|-----------|------------------------------------------------------------------------------------|------------|------------|
| 15. | Shinde Lakhan<br>Sahebrao                                                                                                                                                                                                                                                                                                                                                                                                                                                                                                                                                                                                                                                                                                                                                                                                                                                                                                                                                                                                                                                                                                                                                                                                                                                                                                                                                                                                                                                                                                                                                                                                                                                                                                                                                                                                                                                                                                                                                                                                                                                                                                      | BA        | ACS College Nandgaon                                                               | 357641     | M.A        |
| 16. | Shinde Sukdev<br>Pandurang                                                                                                                                                                                                                                                                                                                                                                                                                                                                                                                                                                                                                                                                                                                                                                                                                                                                                                                                                                                                                                                                                                                                                                                                                                                                                                                                                                                                                                                                                                                                                                                                                                                                                                                                                                                                                                                                                                                                                                                                                                                                                                     | BA        | ACS College Nandgaon                                                               | 358476     | M.A        |
| 17. | Tribhuvan Amol<br>Prakash                                                                                                                                                                                                                                                                                                                                                                                                                                                                                                                                                                                                                                                                                                                                                                                                                                                                                                                                                                                                                                                                                                                                                                                                                                                                                                                                                                                                                                                                                                                                                                                                                                                                                                                                                                                                                                                                                                                                                                                                                                                                                                      | BA        | ACS College Nandgaon                                                               | 353399     | M.A        |
|     |                                                                                                                                                                                                                                                                                                                                                                                                                                                                                                                                                                                                                                                                                                                                                                                                                                                                                                                                                                                                                                                                                                                                                                                                                                                                                                                                                                                                                                                                                                                                                                                                                                                                                                                                                                                                                                                                                                                                                                                                                                                                                                                                | Chemistry | - 11                                                                               |            |            |
| 18. | Bachhav Siddhesh<br>Shivaji                                                                                                                                                                                                                                                                                                                                                                                                                                                                                                                                                                                                                                                                                                                                                                                                                                                                                                                                                                                                                                                                                                                                                                                                                                                                                                                                                                                                                                                                                                                                                                                                                                                                                                                                                                                                                                                                                                                                                                                                                                                                                                    | B.Sc.     | SSGM Science, G. Arts,<br>& S. Commerce College,<br>Kopargaon                      | 2738       | M.Sc.      |
| 19. | Jadhav Yogesh Raju                                                                                                                                                                                                                                                                                                                                                                                                                                                                                                                                                                                                                                                                                                                                                                                                                                                                                                                                                                                                                                                                                                                                                                                                                                                                                                                                                                                                                                                                                                                                                                                                                                                                                                                                                                                                                                                                                                                                                                                                                                                                                                             | B.Sc.     | Sandeep University,<br>Nashik                                                      | 21SUN1246  | M.Sc.      |
| 20. | Sanap Rohit<br>Ramchandra                                                                                                                                                                                                                                                                                                                                                                                                                                                                                                                                                                                                                                                                                                                                                                                                                                                                                                                                                                                                                                                                                                                                                                                                                                                                                                                                                                                                                                                                                                                                                                                                                                                                                                                                                                                                                                                                                                                                                                                                                                                                                                      | B.Sc.     | SSGM Science, G. Arts,<br>& S. Commerce College,<br>Kopargaon                      | 32683      | M.Sc.      |
| 21. | Borse Kishor<br>Raghunath                                                                                                                                                                                                                                                                                                                                                                                                                                                                                                                                                                                                                                                                                                                                                                                                                                                                                                                                                                                                                                                                                                                                                                                                                                                                                                                                                                                                                                                                                                                                                                                                                                                                                                                                                                                                                                                                                                                                                                                                                                                                                                      | B.Sc.     | MJS Mahavidyalay,<br>Shrigonda                                                     | 2349       | M.Sc.      |
| 22. | Bhamare Vishakha<br>Sunil                                                                                                                                                                                                                                                                                                                                                                                                                                                                                                                                                                                                                                                                                                                                                                                                                                                                                                                                                                                                                                                                                                                                                                                                                                                                                                                                                                                                                                                                                                                                                                                                                                                                                                                                                                                                                                                                                                                                                                                                                                                                                                      | B.Sc.     | SND College of<br>Engineering, Yeola                                               | 3018       | MBA        |
| 23. | Deore Kalyani<br>Yashwant                                                                                                                                                                                                                                                                                                                                                                                                                                                                                                                                                                                                                                                                                                                                                                                                                                                                                                                                                                                                                                                                                                                                                                                                                                                                                                                                                                                                                                                                                                                                                                                                                                                                                                                                                                                                                                                                                                                                                                                                                                                                                                      | B.Sc.     | Sandeep University,<br>Nashik                                                      | 21sun  134 | M.Sc.      |
| 24. | Deore Prajkta Ravindra                                                                                                                                                                                                                                                                                                                                                                                                                                                                                                                                                                                                                                                                                                                                                                                                                                                                                                                                                                                                                                                                                                                                                                                                                                                                                                                                                                                                                                                                                                                                                                                                                                                                                                                                                                                                                                                                                                                                                                                                                                                                                                         | B.Sc.     | RYK and BYK college<br>Nashik                                                      | 212199     | B. Lib. IS |
| 25. | Yougesh Raju Jadhav                                                                                                                                                                                                                                                                                                                                                                                                                                                                                                                                                                                                                                                                                                                                                                                                                                                                                                                                                                                                                                                                                                                                                                                                                                                                                                                                                                                                                                                                                                                                                                                                                                                                                                                                                                                                                                                                                                                                                                                                                                                                                                            | B.Sc.     | Sandip Foundation<br>Mahirawani                                                    | 21SUN1246  | M.Sc.      |
| 26. | Kadam Kishori Lahanu                                                                                                                                                                                                                                                                                                                                                                                                                                                                                                                                                                                                                                                                                                                                                                                                                                                                                                                                                                                                                                                                                                                                                                                                                                                                                                                                                                                                                                                                                                                                                                                                                                                                                                                                                                                                                                                                                                                                                                                                                                                                                                           | B.Sc.     | Arts SNGL Com. &<br>SPHJ Sr. and SPDS Jr.<br>College, Chandwad.                    | 7463       | M.Sc.      |
| 27. | Saundane Bhushan<br>Sanjay                                                                                                                                                                                                                                                                                                                                                                                                                                                                                                                                                                                                                                                                                                                                                                                                                                                                                                                                                                                                                                                                                                                                                                                                                                                                                                                                                                                                                                                                                                                                                                                                                                                                                                                                                                                                                                                                                                                                                                                                                                                                                                     | B.Sc.     | Rayat Shikshan Sanstha's<br>MJS Mahavidyalay,<br>Shrigonda                         | 1045       | M.Sc.      |
| 28. | Sonawane Samkisha<br>Datttatray                                                                                                                                                                                                                                                                                                                                                                                                                                                                                                                                                                                                                                                                                                                                                                                                                                                                                                                                                                                                                                                                                                                                                                                                                                                                                                                                                                                                                                                                                                                                                                                                                                                                                                                                                                                                                                                                                                                                                                                                                                                                                                | B.Sc.     | SND College of<br>Engineering, Yeola                                               | 3019       | МВА        |
|     |                                                                                                                                                                                                                                                                                                                                                                                                                                                                                                                                                                                                                                                                                                                                                                                                                                                                                                                                                                                                                                                                                                                                                                                                                                                                                                                                                                                                                                                                                                                                                                                                                                                                                                                                                                                                                                                                                                                                                                                                                                                                                                                                | Botany -  | 3                                                                                  |            |            |
| 29. | Mr Chavan Pavan<br>Sanjay                                                                                                                                                                                                                                                                                                                                                                                                                                                                                                                                                                                                                                                                                                                                                                                                                                                                                                                                                                                                                                                                                                                                                                                                                                                                                                                                                                                                                                                                                                                                                                                                                                                                                                                                                                                                                                                                                                                                                                                                                                                                                                      | B.Sc.     | Padmashri Vikhe Patile<br>College of Arts,<br>Commerce and Science<br>Pravaranagar | 2725       | M.Sc.      |
| 30. | Shejual Supriya<br>Santosh                                                                                                                                                                                                                                                                                                                                                                                                                                                                                                                                                                                                                                                                                                                                                                                                                                                                                                                                                                                                                                                                                                                                                                                                                                                                                                                                                                                                                                                                                                                                                                                                                                                                                                                                                                                                                                                                                                                                                                                                                                                                                                     | B.Sc.     | KKHA Arts, SMGL<br>Commerce & SPHJ<br>Science and SPDS Junior<br>College Chandwad  | 17809      | M.Sc.      |
| 31. | Kaklij Rutuja Walmik                                                                                                                                                                                                                                                                                                                                                                                                                                                                                                                                                                                                                                                                                                                                                                                                                                                                                                                                                                                                                                                                                                                                                                                                                                                                                                                                                                                                                                                                                                                                                                                                                                                                                                                                                                                                                                                                                                                                                                                                                                                                                                           | B.Sc.     | KKHA Arts, SMGL<br>Commerce & SPHJ<br>Science and SPDS Junior<br>College Chandwad  | 17986      | M.Sc.      |
| 32. | Mohite Gayatri Santa San | B.Sc.     | Savitribai Phule Pune<br>University                                                | 210606436  | M.Sc.      |