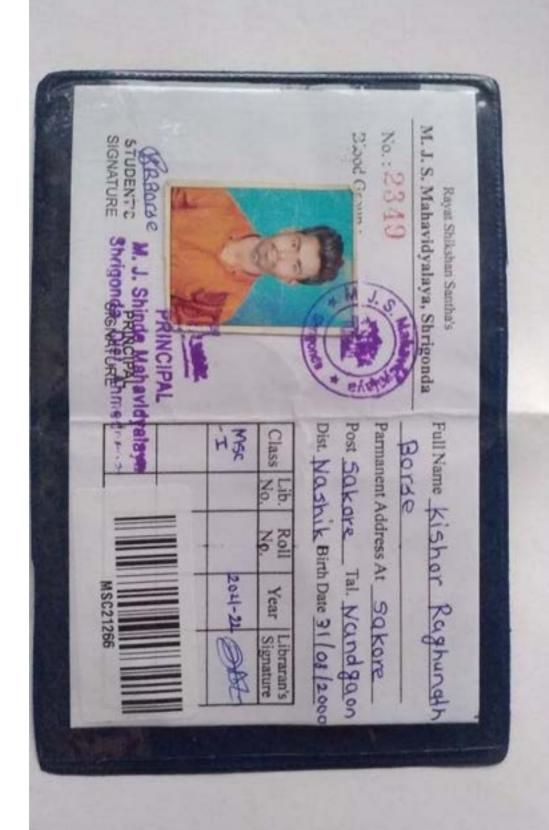

Certificate No. :

247

Reg No: 018172

TC No : 210120

Certified that Ms. Patil Bharati Arun Mother's Name - Usha was a student of this Institute.

a) since passing the XII ARTS, she kept terms in this Institute as under